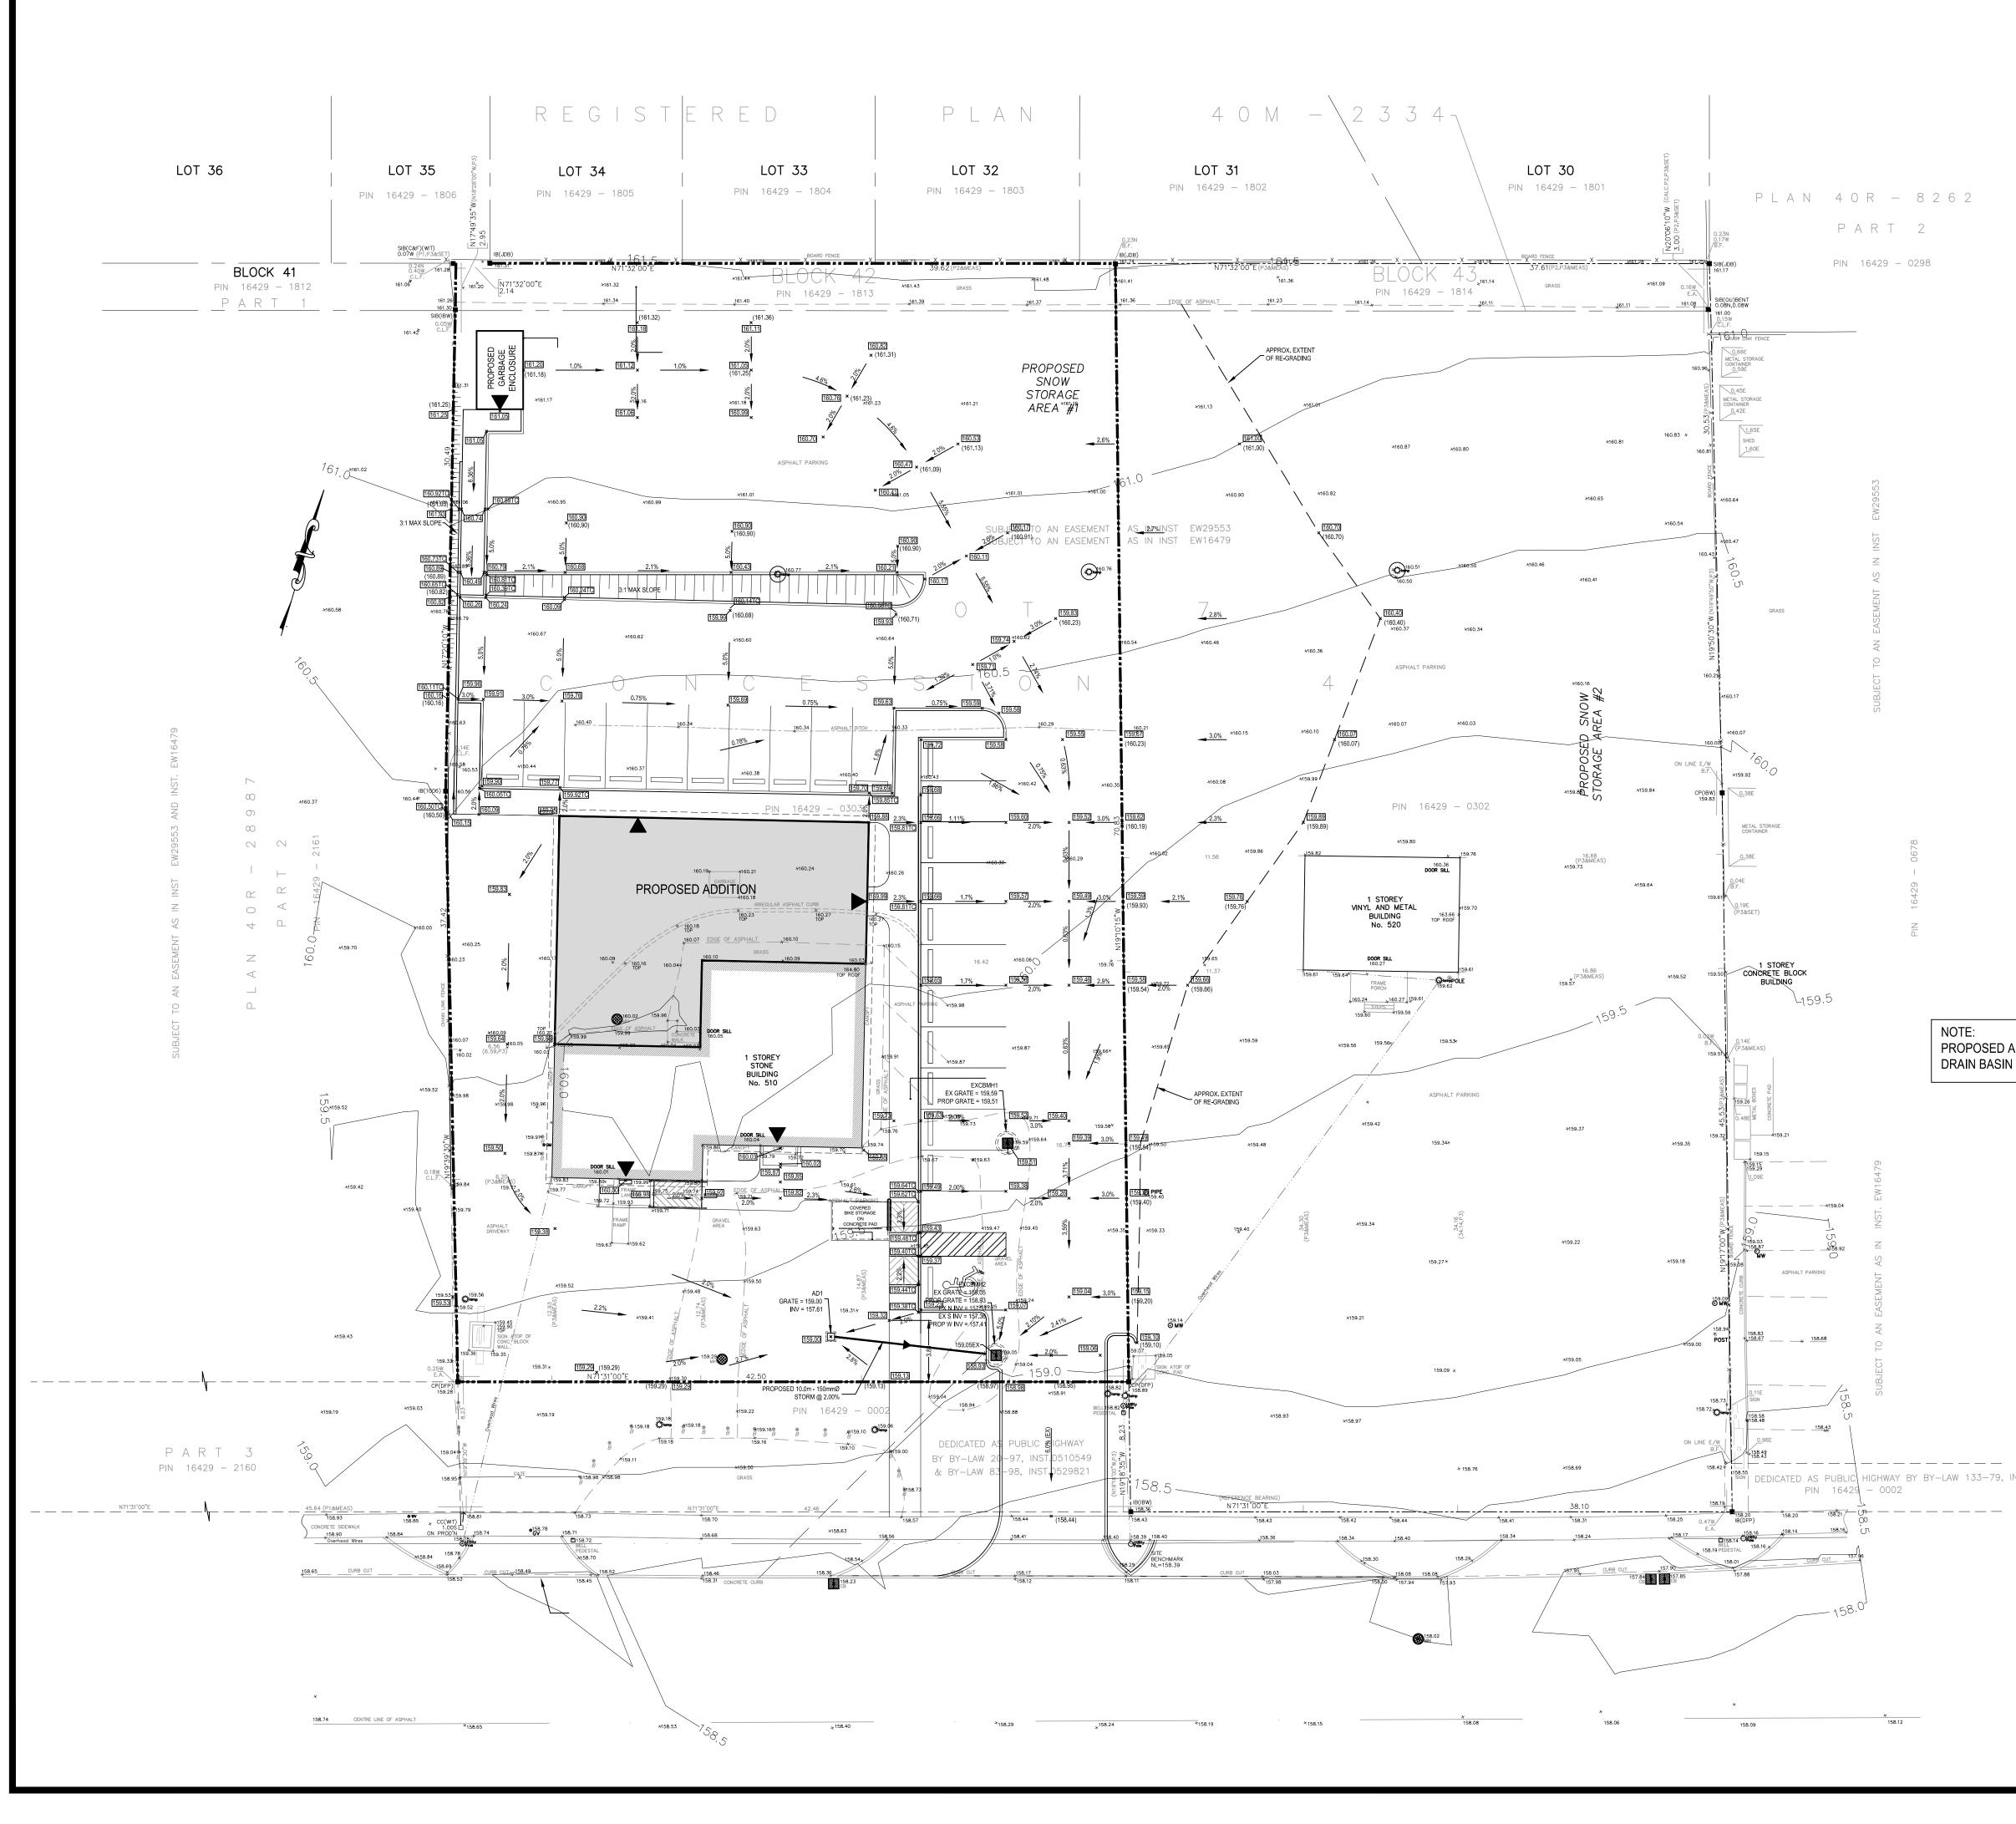

|                                                             | KEY PLAN                                                                                             | SITE<br>AUNTON ROAD E                                     | AST WISSIN                                                                                                                               | N.T.S.                  |
|-------------------------------------------------------------|------------------------------------------------------------------------------------------------------|-----------------------------------------------------------|------------------------------------------------------------------------------------------------------------------------------------------|-------------------------|
|                                                             |                                                                                                      |                                                           |                                                                                                                                          |                         |
|                                                             | LEGEND<br>× 174.18<br>× (171.21)<br>× 171.21TC<br>►<br>())<br>())<br>())<br>())<br>())<br>())<br>()) | DENOTES PROPOSE<br>DENOTES TOP OF C<br>DENOTES ENTRY PO   | LATED EXISTING ELEVATION<br>ED ELEVATION<br>CURB ELEVATION<br>DINT<br>S SANITARY MANHOLE                                                 |                         |
|                                                             |                                                                                                      | DENOTES PROPOSE                                           |                                                                                                                                          |                         |
|                                                             |                                                                                                      |                                                           | ON OF SURFACE DRAINAGE                                                                                                                   |                         |
| AREA DRAIN TO BE 200mmØ NYOPLAST<br>OR APPROVED EQUIVALENT. | 40M-2334 AND PAR <sup>-</sup><br>PREPARED BY D. PO<br>ELEVATION ARE GE                               | T OF LOT 7, CONCE<br>OPA SURVEYING IN<br>ODETIC AND ARE F | F BLOCK 42 AND 43 REGIST<br>SSION 4, CITY OF OSHAWA<br>IC., 2020, DATED APRIL 9, 20<br>REFERRED TO RELATED TO<br>AVING A PUBLISHED ELEVA | ."<br>020.<br>) CITY OF |
|                                                             | 1 REVISED SITE PL/                                                                                   | AN                                                        | N                                                                                                                                        | JULY 28/20<br>DATE      |
|                                                             |                                                                                                      | REVISI                                                    |                                                                                                                                          |                         |
|                                                             | PROJECT TITLE                                                                                        |                                                           |                                                                                                                                          |                         |
| NST.D96168                                                  | PROPOSED DEVELOPMENT<br>No. 510 TAUNTON ROAD EAST<br>OSHAWA, ONTARIO                                 |                                                           |                                                                                                                                          |                         |
|                                                             |                                                                                                      |                                                           |                                                                                                                                          |                         |
|                                                             | SCULINCE OF ONZE                                                                                     | PH<br>TO                                                  | 302 – 133 WYNFORD D<br>RONTO ONTARIO M3C<br>TEL. (416) 429 – 864<br>FAX. (416) 429 – 895                                                 | DRIVE<br>0J5<br>45      |
|                                                             | DESIGNED BY: T.P.                                                                                    | <u>I</u>                                                  | CHECKED BY: T.P.                                                                                                                         |                         |
|                                                             | DATE : MAY 2020<br>SCALES:<br>1 : 2                                                                  | 00                                                        | DWC N-                                                                                                                                   | )<br><b>)2</b>          |